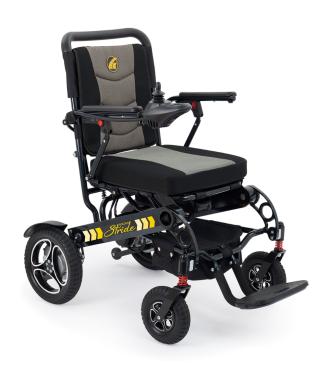

## **STRIDE**

\$2,799.00

The GP301 Stride Power Wheelchair will take you where you want to go in comfort and style! The Stride is stylish with a two-tone grey and black seat with removable cushion and a tall back for long-lasting comfort while on the go.

## **ADDITIONAL INFORMATION**

Length 42.5"

Width 24.4"

Front Tire 8"

Rear tire 12"

Weight Capacity 300 lbs

Maximum Speed 3.7 mph

**Ground Clearance** 1.6"

**Operating Range** 9.3 miles

**Turning Radius** 47.2"

**Batteries** 10AH 24V Lithium-Ion

Weight w batteries 58 lbs

**Warranty on Electrical** 

**Parts** 

**Features** 

13 months

50 Amp Controller, Airline Approved, Aluminum Frame,

Comfort Spring Suspension, Easy Storage, Joystick with USB

Charger, Removable Padded Seat, Under-Seat & Storage &

**Back Seat Pocket** 

Warranty Batteries 1 year

**Rear Anti-Tip Wheels** 2"

Warranty Drive Train 13 Months

**Standard Color** Black