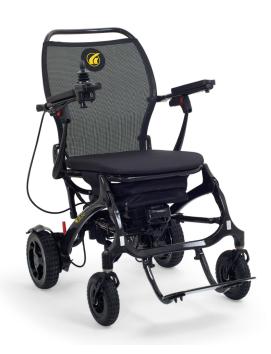

## **CRICKET**

\$3,799.00

The Cricket Power Wheelchair is stylish, agile, and extremely portable. Crafted with an incredibly strong yet lightweight 100% carbon fiber frame, the Cricket weighs as light as 33 lbs. making travel a breeze! The slim sporty design is perfect for navigating indoors and out while sightseeing, shopping, or dining.

## **ADDITIONAL INFORMATION**

Length 36.6"

**Width** 22.5"

Weight Capacity 300 lbs

Maximum Speed 3.7 mph

**Ground Clearance** 2.6"

**Operating Range** 9.3 miles

Turning Radius 22"

**Batteries** 12AH 24V Lithium-Ion

Weight w batteries 39.3 lbs

**Warranty on Electrical** 

**Parts** 

13 months

100% Carbon Flber Frame, 300 lb Weight Capacity, 35 Amp

Controller, Airline Approved, Joystick with USB Charger,

Removable Padded Seat

Warranty Batteries 1 year

**Rear Anti-Tip Wheels** 2"

**Features** 

Warranty Drive Train 13 Months

**Standard Color** Black Carbon Fiber

Front Tires 7"

**Rear Tires** 8.5"