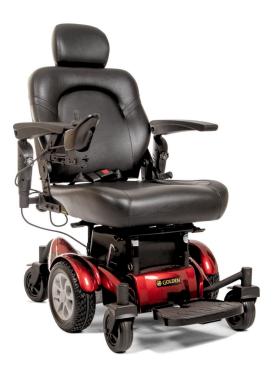

## COMPASS<sup>™</sup> HD

## \$6,599.00

The Golden Compass HD offers you a stable, center-wheel-drive platform and an articulating chassis for stability over tough terrain. A bigger, beefier version of the popular Compass Sport, the Compass HD has a 450 lb. weight capacity, yet a modest 20-inch turning radius.

SKU: GP620 Categories: <u>Center Wheel Power Chairs</u>, <u>Power Wheelchairs</u>

| <b>ADDITIONAL INFORMATIO</b> | Ν |
|------------------------------|---|
|------------------------------|---|

| 40"            |
|----------------|
| 25"            |
| N/A            |
| N/A            |
| 10"            |
| 6"             |
| <u>450 lbs</u> |
| 4 mph          |
| 3.5"           |
| 12 miles       |
| 20"            |
|                |