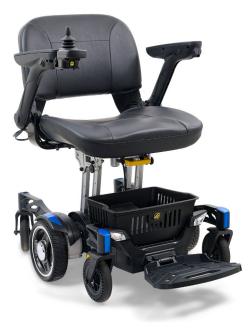

## **BUZZAROUND CARRYON**

## \$3,199.00

The Buzzaround CarryOn power chair is super portable with a 21" turning radius and center wheel drive for optimal control and maneuverability.

SKU: GP130 Categories: Center Wheel Power Chairs, Compact Power Chairs, Favorites, Foldable Power Wheelchairs, Power Wheelchairs, Travel Power Chairs Tags: New