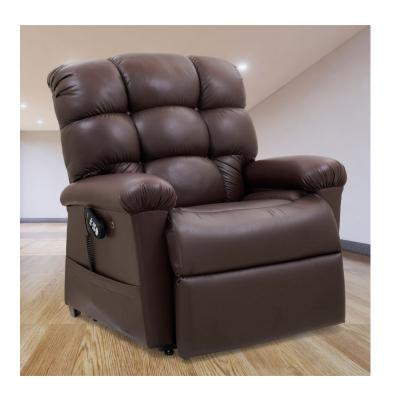

## **CLOUD MEDIUM WIDE**

\$2,899.00

Your favorite chair just got an upgrade! The Cloud™ is a popular Golden power lift recliner offering our MaxiComfort® Positioning & 600 lbs. weight capacity.

SKU: PR510-MXW

## **ADDITIONAL INFORMATION**

Size Medium/Wide

Class II Medial Device Yes

Weight Capacity 600 lbs

**Positioning** MaxiComfort®

Comfort Zone(s) 2

Twilight Tilt Technology No

ZG+ No

**Chaise Seat** Yes

Pocketed Coil Seat No

Back Type Biscuit

**Removable Back Type** Quick Release

Head Rest Cover Standard

Arm Rest Covers No

| 45"           |
|---------------|
| 48"           |
| 29"           |
| 21"           |
| 21.5"         |
| 32"           |
| 7.5"          |
| 21"           |
| 44"           |
| Yes           |
| 3 years       |
| Yes           |
| 3 years       |
| 1 year        |
| Inside Pocket |
| Standard      |
| Yes           |
| No            |
| NO            |
| No            |
| Yes           |
| Standard      |
|               |